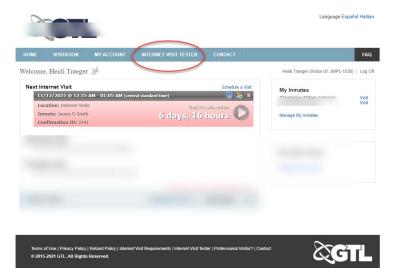

## **Conducting an Internet Video Visit**

Once you have scheduled an Internet video visit, take some time before the visit to make sure your device is going to work as expected.

1) From the Visitor Web home page, click the Internet Visit Tester.

## **Starting an Internet Video Visit on a Computer**

When it's time for the visit to start, follow these steps.

1) Login to Visitor Web (https://sitename.gtlvisitme.com/app) and click the Play button. You can click the Play button 15 minutes prior to the start of your visit.