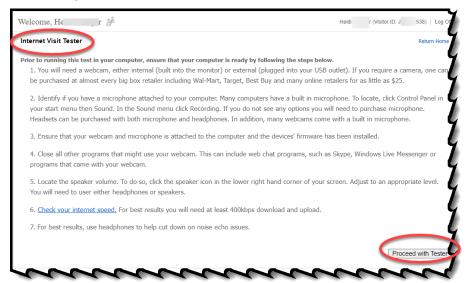

## **Conducting an Internet Video Visit**

Once you have scheduled an Internet video visit, take some time before the visit to make sure your device is going to work as expected.

1) From the Visitor Web home page, click the Internet Visit Tester.

 Read the seven steps and act where suggested. These steps can help you have a great video visit experience. After completing all actions in steps 1-7 shown below, then click Proceed with Tester.

3) Now your device is ready for an Internet Video Visit.