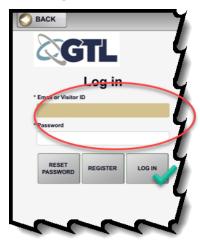

### Starting an Internet Video Visit on an iPhone

When it's time for your visit to begin, follow these steps from your iPhone.

- 1) From your iPhone, open a Safari browser and type midoc.gtlvisitme.com/app.
- 2) Type your login credentials.
- 3) Press Log In.

Updated: November 2021 | 2 | Page

4) Click Continue and then select a language.

5) To visit, click Upcoming Visits and then select the visit. The visit starts automatically.

Here is what a visit will look like on an iPhone.