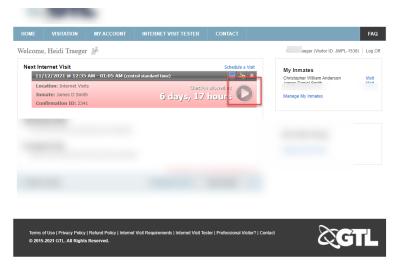

## **Starting an Internet Video Visit on a Computer**

When it's time for the visit to start, follow these steps.

1) Login to Visitor Web (https://sitename.gtlvisitme.com/app) and click the Play button. You can click the Play button 15 minutes prior to the start of your visit.