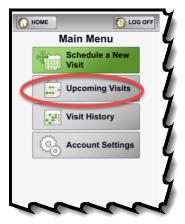

Updated: November 2021 | 2 | Page

4) Click Continue and then select a language.

5) To visit, click Upcoming Visits and then select the visit. The visit starts automatically.

Here is what a visit will look like on an iPhone.