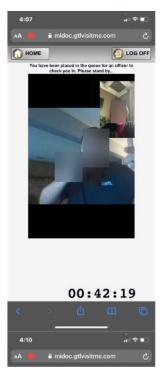

### Starting an Internet Video Visit on an iPhone

When it's time for your visit to begin, follow these steps from your iPhone.

- 1) From your iPhone, open a Safari browser and type midoc.gtlvisitme.com/app.
- 2) Type your login credentials.
- 3) Press Log In.

Updated: November 2021 | 2 | Page

4) Click Continue and then select a language.

5) To visit, click Upcoming Visits and then select the visit. The visit starts automatically.

Here is what a visit will look like on an iPhone.