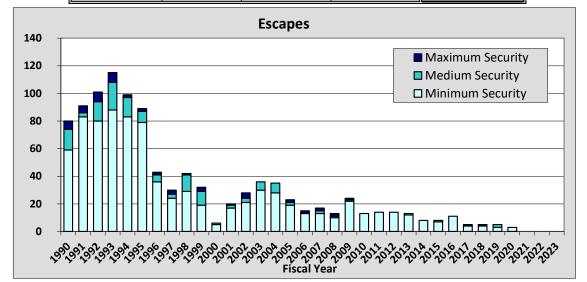

|             | Facility Security Type, FY 1990 - 202 |        |         | Total Escapes from  |
|-------------|---------------------------------------|--------|---------|---------------------|
| Fiscal Year | Minimum                               | Medium | Maximum | All SCDC Facilities |
| 1990        | 59                                    | 15     | 6       | 80                  |
| 1991        | 83                                    | 3      | 5       | 91                  |
| 1992        | 80                                    | 14     | 7       | 101                 |
| 1993        | 88                                    | 20     | 7       | 115                 |
| 1994        | 83                                    | 14     | 2       | 99                  |
| 1995        | 79                                    | 8      | 2       | 89                  |
| 1996        | 36                                    | 5      | 2       | 43                  |
| 1997        | 24                                    | 3      | 3       | 30                  |
| 1998        | 29                                    | 12     | 1       | 42                  |
| 1999        | 19                                    | 10     | 3       | 32                  |
| 2000        | 5                                     | 1      | 0       | 6                   |
| 2001        | 17                                    | 2      | 1       | 20                  |
| 2002        | 21                                    | 3      | 4       | 28                  |
| 2003        | 30                                    | 6      | 0       | 36                  |
| 2004        | 28                                    | 7      | 0       | 35                  |
| 2005        | 19                                    | 2      | 2       | 23                  |
| 2006        | 13                                    | 0      | 2       | 15                  |
| 2007        | 13                                    | 2      | 2       | 17                  |
| 2008        | 10                                    | 1      | 2       | 13                  |
| 2009        | 22                                    | 1      | 1       | 24                  |
| 2010        | 13                                    | 0      | 0       | 13                  |
| 2011        | 14                                    | 0      | 0       | 14                  |
| 2012        | 14                                    | 0      | 0       | 14                  |
| 2013        | 12                                    | 1      | 0       | 13                  |
| 2014        | 8                                     | 0      | 0       | 8                   |
| 2015        | 7                                     | 1      | 0       | 8                   |
| 2016        | 11                                    | 0      | 0       | 11                  |
| 2017        | 4                                     | 0      | 1       | 5                   |
| 2018        | 4                                     | 0      | 1       | 5                   |
| 2019        | 3                                     | 2      | 0       | 5                   |
| 2020        | 3                                     | 0      | 0       | 3                   |
| 2021        | 0                                     | 0      | 0       | 0                   |
| 2022        | 0                                     | 0      | 0       | 0                   |
| 2023        | 0                                     | 0      | 0       | 0                   |

## Inmate Escapes from South Carolina Department of Corrections Facilities\* by Facility Security Type, FY 1990 - 2023

\* This report includes inmate escapes from South Carolina Department of Corrections facilities only. Inmate escapes that occur while on work detail outside an SCDC correctional facility are included in the "Minimum" facility security type regardless of the correctional facility where the inmate was housed.