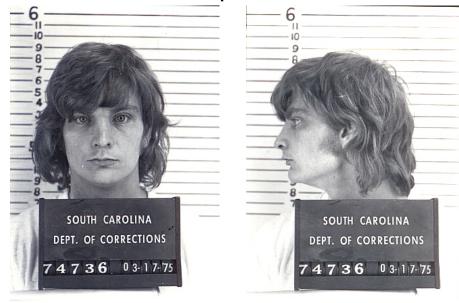

## REWARD FOR INFORMATION LEADING TO CAPTURE CALL TOLL FREE 24 HOURS A DAY AT (877) 349-2130

Escaped from the South Carolina Department of Corrections on 10/12/1975

| COMMITMENT NAME: JESSIE RAY COOLEY |        |            |         |          |
|------------------------------------|--------|------------|---------|----------|
| SCDC #: 00074736                   | DOB:   | 1947-09-11 | SEX:    | MALE     |
| NCIC #: W558446486                 | AGE:   | 69         | RACE:   | WHITE    |
| Warr #: 1957                       | BUILD: | MEDIUM     | HEIGHT: | 5' 7"    |
| FBI #: 301580F                     | EYES:  | BLUE       | WEIGHT: | 156 LBS. |
| OCCUP: GENERAL LABORER             | HAIR:  | RED OR     | COMP:   | RUDDY    |
| MARKS/SCARS/TATTOOS:               |        |            |         |          |

## **OFFENSE/SENTENCE:**

SENTENCED TO 6 YEARS 0 MONTHS 0 DAYS FROM HORRY FOR COMMON LAW ROBBERY

ESCAPE DETAILS:

Cooley escaped from the Myrtle Beach Police Department in Horry County, SC, on October 12, 1975. Cooley has prior convictions in Virginia and has family in the state. His occupation was carpet layer prior to incarceration.