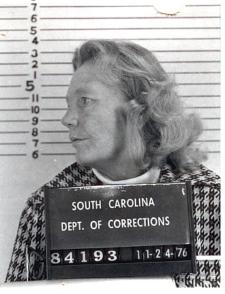

## WANTED FOR ESCAPE

## REWARD FOR INFORMATION LEADING TO CAPTURE CALL TOLL FREE 24 HOURS A DAY AT (877) 349-2130

Escaped from the South Carolina Department of Corrections on 02/26/1977

 COMMITMENT NAME:
 ROSE LEWALLEN

 SCDC #: 00084193
 DOB:
 1936-06-02

 OND OR
 COMP:
 RUDDY

MARKS/SCARS/TATTOOS:

SC NECK. MOLE R CHK. SC L ARM. DISC R EYE. SC R WRIST. SC ABDOM. SC L WRIST. SC L THGH. SC CHEST. SC R ARM. SC L ARM.

OFFENSE/SENTENCE: SENTENCED TO LIFE

## ESCAPE DETAILS:

Lewellan escaped from the Women"s Correctional Institution on February 26, 1977, in Columbia, SC. She has an extensive criminal background dating back to 1957. She has been arrested in Florida, Georgia, Tennessee, Virginia, North Carolina, and South Carolina. Her crimes include: Grand Larceny, Forgery, Altering Government Checks, and Kidnapping. She also escaped from the Georgia Department of Corrections on March 5, 1975. In 1980, newspapers reported that there were numerous sightings of Lewallen in McGuiresville, Arizona; Big Sandy, Wyoming, and Sprague, Washington.