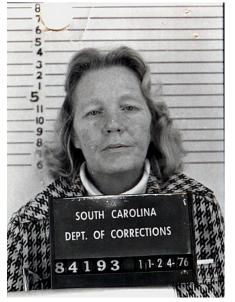

## WANTED FOR ESCAPE

## REWARD FOR INFORMATION LEADING TO CAPTURE CALL TOLL FREE 24 HOURS A DAY AT (877) 349-2130

Escaped from the South Carolina Department of Corrections on 02/26/1977

 COMMITMENT NAME:
 ROSE LEWALLEN

 SCDC #: 00084193
 DOB:
 1936-06-02

 OND OR
 COMP:
 RUDDY

MARKS/SCARS/TATTOOS:

SC NECK. MOLE R CHK. SC L ARM. DISC R EYE. SC R WRIST. SC ABDOM. SC L WRIST. SC L THGH. SC CHEST. SC R ARM. SC L ARM.

OFFENSE/SENTENCE: SENTENCED TO LIFE

## ESCAPE DETAILS:

Lewellan escaped from the Women"s Correctional Institution on February 26, 1977, in Columbia, SC. She has an extensive criminal background dating back to 1957. She has been arrested in Florida, Georgia, Tennessee, Virginia, North Carolina, and South Carolina. Her crimes include: Grand Larceny, Forgery, Altering Government Checks, and Kidnapping. She also escaped from the Georgia Department of Corrections on March 5, 1975. In 1980, newspapers reported that there were numerous sightings of Lewallen in McGuiresville, Arizona; Big Sandy, Wyoming, and Sprague, Washington.