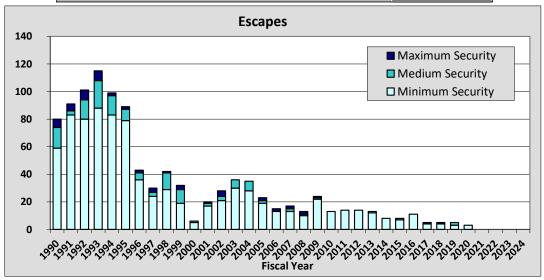

## Inmate Escapes from South Carolina Department of Corrections Facilities\* by Facility Security Type, FY 1990 - 2024

| Fiscal Year | Facility Security Type |        |         | Total Escapes from  |
|-------------|------------------------|--------|---------|---------------------|
|             | Minimum                | Medium | Maximum | All SCDC Facilities |
| 1990        | 59                     | 15     | 6       | 80                  |
| 1991        | 83                     | 3      | 5       | 91                  |
| 1992        | 80                     | 14     | 7       | 101                 |
| 1993        | 88                     | 20     | 7       | 115                 |
| 1994        | 83                     | 14     | 2       | 99                  |
| 1995        | 79                     | 8      | 2       | 89                  |
| 1996        | 36                     | 5      | 2       | 43                  |
| 1997        | 24                     | 3      | 3       | 30                  |
| 1998        | 29                     | 12     | 1       | 42                  |
| 1999        | 19                     | 10     | 3       | 32                  |
| 2000        | 5                      | 1      | 0       | 6                   |
| 2001        | 17                     | 2      | 1       | 20                  |
| 2002        | 21                     | 3      | 4       | 28                  |
| 2003        | 30                     | 6      | 0       | 36                  |
| 2004        | 28                     | 7      | 0       | 35                  |
| 2005        | 19                     | 2      | 2       | 23                  |
| 2006        | 13                     | 0      | 2       | 15                  |
| 2007        | 13                     | 2      | 2       | 17                  |
| 2008        | 10                     | 1      | 2       | 13                  |
| 2009        | 22                     | 1      | 1       | 24                  |
| 2010        | 13                     | 0      | 0       | 13                  |
| 2011        | 14                     | 0      | 0       | 14                  |
| 2012        | 14                     | 0      | 0       | 14                  |
| 2013        | 12                     | 1      | 0       | 13                  |
| 2014        | 8                      | 0      | 0       | 8                   |
| 2015        | 7                      | 1      | 0       | 8                   |
| 2016        | 11                     | 0      | 0       | 11                  |
| 2017        | 4                      | 0      | 1       | 5                   |
| 2018        | 4                      | 0      | 1       | 5                   |
| 2019        | 3                      | 2      | 0       | 5                   |
| 2020        | 3                      | 0      | 0       | 3                   |
| 2021        | 0                      | 0      | 0       | 0                   |
| 2022        | 0                      | 0      | 0       | 0                   |
| 2023        | 0                      | 0      | 0       | 0                   |
| 2024        | 0                      | 0      | 0       | 0                   |